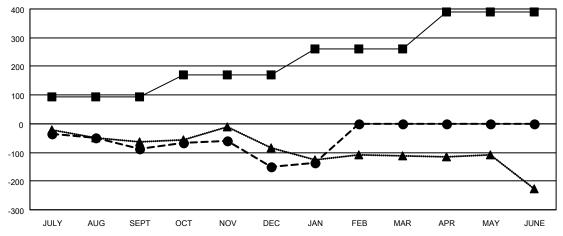

| Members               |               |                |                       |  |  |  |  |  |
|-----------------------|---------------|----------------|-----------------------|--|--|--|--|--|
| RESULTS FOR 2022-2023 |               |                |                       |  |  |  |  |  |
| QUARTER               | MEMBER GROWTH | NET MEMBER GRO | WTH DROPPED           |  |  |  |  |  |
|                       | GOAL          | ACTUAL         | MEMBERS ACTUAL        |  |  |  |  |  |
|                       |               |                | (including transfers) |  |  |  |  |  |
| JULY/AUG/SE           | EPT 95        | 97             | 175                   |  |  |  |  |  |
| OCT/NOV/DE            | C 75          | 161            | 211                   |  |  |  |  |  |
| JAN/FEB/MAF           | ₹ 90          | 52             | 32                    |  |  |  |  |  |
| APR/MAY/JUI           | NE 130        | 0              | 0                     |  |  |  |  |  |

- MEMBER GROWTH ACTUAL

- LAST YEAR MEMBERSHIP ACTUAL

| DROPPED CLUBS: 3 |                     | 98 CLUBS OF 214 ADDED 1 OR<br>MORE NEW MEMBERS | GENDER DISTRIBUTION           |                |
|------------------|---------------------|------------------------------------------------|-------------------------------|----------------|
|                  |                     |                                                | MALE                          | 3,888 (62.49%) |
|                  |                     |                                                | FEMALE                        | 2,332 (37.48%) |
| DROPPED MEMBERS  |                     |                                                | NON BINARY                    | 0 (0.00%)      |
| DECEASED         | 50                  |                                                | PREFER NOT TO ANSWER          | 2 (0.03%)      |
| CLUB CANCELLED   | 41                  |                                                | TOTAL FAMILY UNIT MEMBERS     | 1.056          |
| OTHER            | 327                 | CLICK HERE FOR CUMULATIVE                      | TOTAL FAMILY UNIT MEMBERS     | 1,030          |
| TOTAL            | 418 MEMBERSHIP DATA |                                                | FAMILY MEMBERS PAYING HALDUES | F 537          |