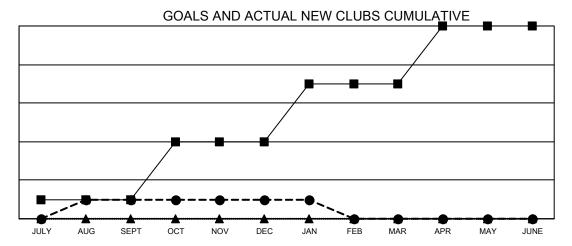

## GAT MONTHLY MEMBERSHIP PROGRESS REPORT

Multiple District 33

**LOCATION: MASSACHUSETTS** 

Results as of: 1/31/2023

|                             | Cluk          |           |               |  |  |  |
|-----------------------------|---------------|-----------|---------------|--|--|--|
| Clubs RESULTS FOR 2022-2023 |               |           |               |  |  |  |
| QUARTER                     | NEW CLUB GOAL | NEW CLUBS | DROPPED CLUBS |  |  |  |
| JULY/AUG/SEPT               | 1             | 1         | 0             |  |  |  |
| OCT/NOV/DEC                 | 3             | 0         | 3             |  |  |  |
| JAN/FEB/MAR                 | 3             | 0         | 0             |  |  |  |
| APR/MAY/JUNE                | 3             | 0         | 0             |  |  |  |

■- CURRENT YEAR GOALS FOR NEW CLUBS

- ■ - CURRENT YEAR ACTUAL NEW CLUBS

- ▲ - LAST YEAR ACTUAL NEW CLUBS

| l- | MEMBER | <b>GROWTH</b> | NET | GOAL |
|----|--------|---------------|-----|------|
|    |        |               |     |      |